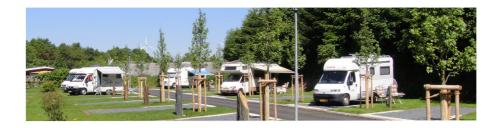

# Camping pitch prices

| Standard pitch<br>With electricity connection (electricity not induded") | <u>Comfort_pitch</u><br>With electricity-, water-, drainage-, and IV-<br>connections (electricity not included*) |  |
|--------------------------------------------------------------------------|------------------------------------------------------------------------------------------------------------------|--|
| Low season: 25 €<br>Mid-season: 31 €<br>High season: 44 €                | Low season: 28 €<br>Mid-season: 36 €<br>High season: 49 €                                                        |  |
| *See price under .Our                                                    | r comsumption prices.                                                                                            |  |

# General information about pitches

2 persons are included in the price. Maximum of 6 persons allowed per pitch.

Maximum of 1 caravan, camper or tent per pitch.