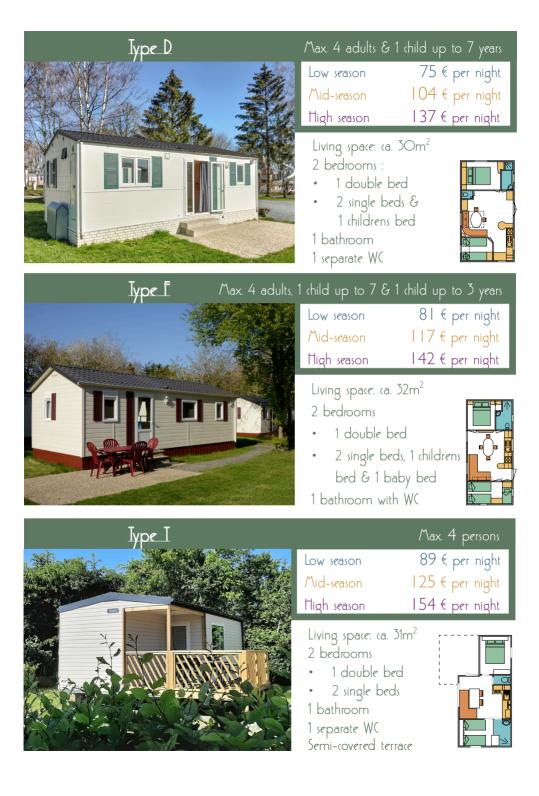

| Iype II  | Max. 6 adults & 1 child up to 3 year<br>Low season 98 € per night<br>Mid-season 135 € per night<br>High season 161 € per night<br>Living space: ca. 38m <sup>2</sup><br>3 bedrooms<br>1 double bed<br>1 bunk bed |
|----------|----------------------------------------------------------------------------------------------------------------------------------------------------------------------------------------------------------------------------------------------------------------------------------------------------------------------------------|
| Ige d    | 1 separate WC<br>Max. 6 persons<br>Low season I 12 € per night<br>Mid-season I 49€ per night<br>High season I 84 € per night<br>Living space: ca. 38m <sup>2</sup><br>3 bedrooms :<br>1 double bed<br>1 bunk bed<br>2 single beds<br>2 bathrooms (1 with WC)<br>1 separate WC                                                    |
| Iree Cle | Max. 6 personsLow season120 € per nightMid-season161€ per nightHigh season198 € per nightLiving space: ca. 55m²3 bedrooms :1 double bed2 bunk beds2 bathrooms (1 with WC)1 separate WC                                                                                                                                           |