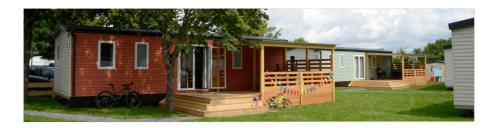

# Our rental accomodations

| <b>E</b> xtras                                |                                                                                                                                              |
|-----------------------------------------------|----------------------------------------------------------------------------------------------------------------------------------------------|
| High baby chair (Max. 1)<br>Baby bed (Max. 1) | 200 € per accomodation<br>10 € per person<br>20 € per person<br>4 € per dog (per night)<br>5 € per piece<br>10 € per piece<br>15 € per piece |
| Final deaning                                 | 60 € (one time-fee per aແomodation)                                                                                                          |

| Iype II  | Max. 6 adults & 1 child up to 3 year<br>Low season 98 € per night<br>Mid-season 135 € per night<br>High season 161 € per night<br>Living space: ca. 38m <sup>2</sup><br>3 bedrooms<br>1 double bed<br>1 bunk bed |
|----------|----------------------------------------------------------------------------------------------------------------------------------------------------------------------------------------------------------------------------------------------------------------------------------------------------------------------------------|
| Ige d    | 1 separate WC<br>Max. 6 persons<br>Low season I 12 € per night<br>Mid-season I 49€ per night<br>High season I 84 € per night<br>Living space: ca. 38m <sup>2</sup><br>3 bedrooms :<br>1 double bed<br>1 bunk bed<br>2 single beds<br>2 bathrooms (1 with WC)<br>1 separate WC                                                    |
| Iree Cle | Max. 6 personsLow season120 € per nightMid-season161€ per nightHigh season198 € per nightLiving space: ca. 55m²3 bedrooms :1 double bed2 bunk beds2 bathrooms (1 with WC)1 separate WC                                                                                                                                           |

| Iype ML                                  | Max 8 persons                                                                                                                                                                                                                                 |
|------------------------------------------|-----------------------------------------------------------------------------------------------------------------------------------------------------------------------------------------------------------------------------------------------|
|                                          | Low season128 € per nightMid-season169 € per nightHigh season212 € per night                                                                                                                                                                  |
|                                          | Living space: ca. 44m <sup>2</sup><br>4 bedrooms<br>• 2 double beds<br>• 2 single beds<br>• 1 bunk bed<br>2 bathrooms & 2 sep. WC<br>Covered terrace                                                                                          |
| Tipi tent                                | Max 4 personsLow season64 € per nightMid-season73 € per nightMid-season98 € per nightMigh season98 € per nightLiving area with table, chairs, refrigeratorand kitchenette2 bedrooms1 double bed2 single bedsNo private bathroom and no toilet |
| Safaritent with privat sanitary building | Max 7 persons   Low season 92 € per night   Mid-season 143 € per night   High season 172 € per night   Living space: ca. 35m²   3 bedrooms 1 double bed   • 1 double bed   • 1 two person cabin bed   • 1 two person cabin bed                |

| Holiday_studio | Max. 3 persons (2 ind)                                                                                                                                                                         |
|----------------|------------------------------------------------------------------------------------------------------------------------------------------------------------------------------------------------|
|                | Low season98 € per nightMid-seasonI 12 € per nightHigh season129 € per night                                                                                                                   |
|                | Living space: ca. 40 m <sup>2</sup><br>1 bedroom :<br>• 1 double bed incl. bedding<br>• 1 sofa bed incl. bedding<br>Bathroom with WC, incl. towels<br>Extra person: (Max. 1)<br>15 € per night |
|                |                                                                                                                                                                                                |